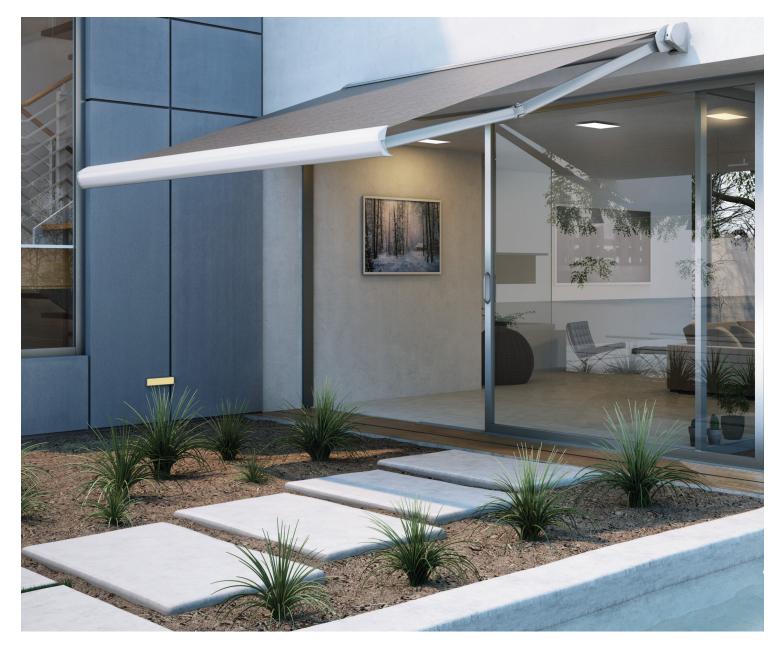

## **DOMINA**

wide

11'9" Full Home LED proj. Cassette Automation Lighting

Learn More

Domina is a full cassette retractable awning. The lighter weight design combined with a reduced profile height enables wall, soffit, or roof mounted applications with a sleek, modern appearance and advanced operational technology.

Available in 5 color options, the stylish full cassette enclosure offers complete fabric and hardware protection from the elements. Domina can be wall, soffit or roof mounted.

## Domina Features

- Classic design integrates into any architectural style.
- Full cassette design protects awning fabric.
- LED lights available.
- Motorized or manual operation.
- Limited lifetime warranty.