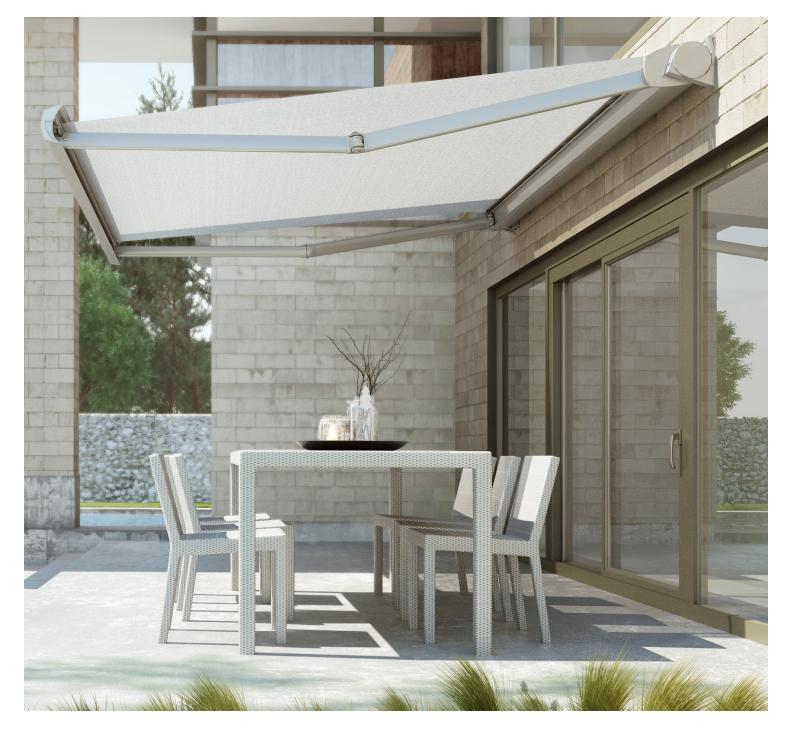

## **DOMINA**

wide

11'9" Full Home LED proj. Cassette Automation Lighting

Learn More

Domina is a full cassette retractable awning. The lighter weight design combined with a reduced profile height enables wall, soffit, or roof mounted applications with a sleek, modern appearance and advanced operational technology.

Available in 5 color options, the stylish full cassette enclosure offers complete fabric and hardware protection from the elements. Domina can be wall, soffit or roof mounted.

## Domina Features

- Classic design integrates into any architectural style.
- Full cassette design protects awning fabric.
- LED lights available.
- Motorized or manual operation.
- Limited lifetime warranty.