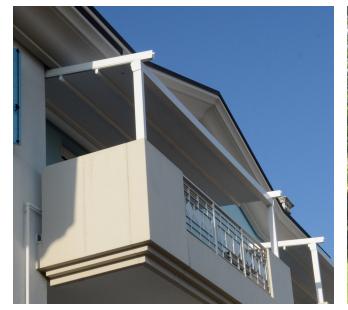

A100

LED Home Wall Lighting Automation Mounted

The Gennius A100 aluminum pergola has an elegant, slim design that makes it perfect for either residential or commercial installation. The roof design enables the fabric to seal against the patented side rails with a double gasket, directing rainwater to the integrated front gutter and downspouts. Structural rafter and post columns are engineered with strong and durable extruded aluminum profiles. Guide rails are attached to brackets to accommodate mounting on wall, soffit, or roof. The versatile A100 can alternatively be mounted on top of an existing structure.