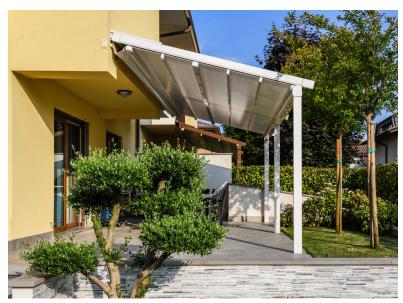

A100

LED Home Wall Lighting Automation Mounted

The Gennius A100 aluminum pergola has an elegant, slim design that makes it perfect for either residential or commercial installation. The roof design enables the fabric to seal against the patented side rails with a double gasket, directing rainwater to the integrated front gutter and downspouts. Structural rafter and post columns are engineered with strong and durable extruded aluminum profiles. Guide rails are attached to brackets to accommodate mounting on wall, soffit, or roof. The versatile A100 can alternatively be mounted on top of an existing structure.