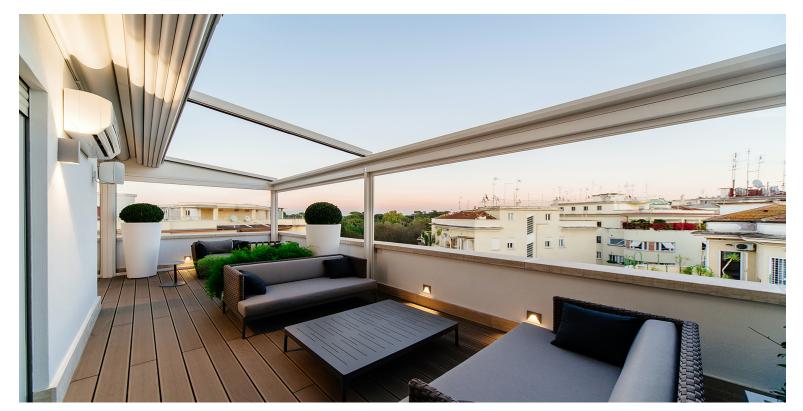

A100

LED Home Wall Lighting Automation Mounted

The Gennius A100 aluminum pergola has an elegant, slim design that makes it perfect for either residential or commercial installation. The roof design enables the fabric to seal against the patented side rails with a double gasket, directing rainwater to the integrated front gutter and downspouts. Structural rafter and post columns are engineered with strong and durable extruded aluminum profiles. Guide rails are attached to brackets to accommodate mounting on wall, soffit, or roof. The versatile A100 can alternatively be mounted on top of an existing structure.

## **LED Lighting Options**

 Optional dimmable LEDs create a warm, inviting outdoor space to be enjoyed all evening throughout the year. Choose from remote control or mobile app operation to control your pergola even when you're not at home.