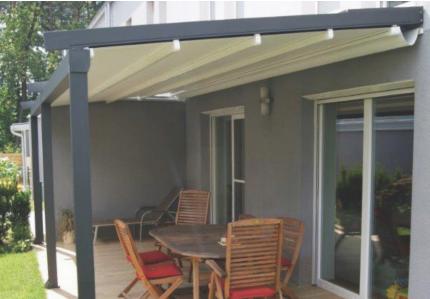

A100

LED Home Wall Lighting Automation Mounted

The Gennius A100 aluminum pergola has an elegant, slim design that makes it perfect for either residential or commercial installation. The roof design enables the fabric to seal against the patented side rails with a double gasket, directing rainwater to the integrated front gutter and downspouts. Structural rafter and post columns are engineered with strong and durable extruded aluminum profiles. Guide rails are attached to brackets to accommodate mounting on wall, soffit, or roof. The versatile A100 can alternatively be mounted on top of an existing structure.