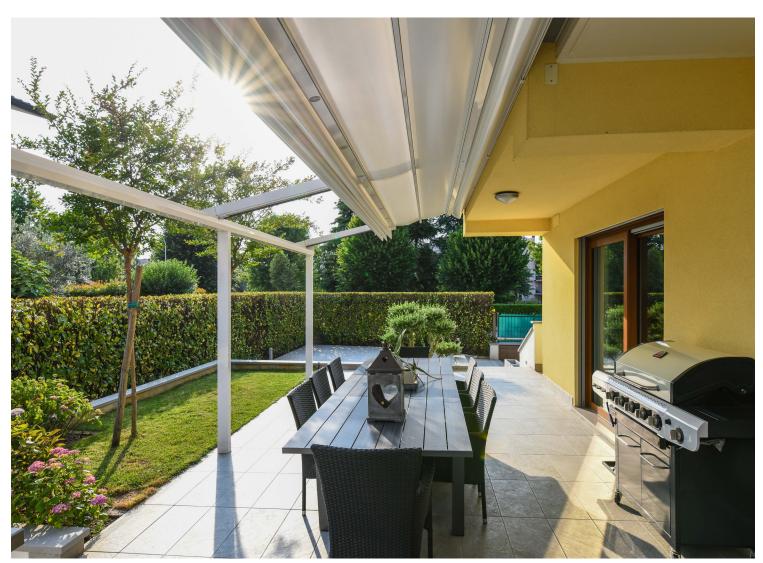

A100

LED Home Wall Lighting Automation Mounted

The Gennius A100 aluminum pergola has an elegant, slim design that makes it perfect for either residential or commercial installation. The roof design enables the fabric to seal against the patented side rails with a double gasket, directing rainwater to the integrated front gutter and downspouts. Structural rafter and post columns are engineered with strong and durable extruded aluminum profiles. Guide rails are attached to brackets to accommodate mounting on wall, soffit, or roof. The versatile A100 can alternatively be mounted on top of an existing structure.

Optional curtains or drop screens can be manual or motorized. Fabric options include a wide variety of screens or crystal-clear vinyl windows.

## **LED Lighting Options**

 Optional dimmable LEDs create a warm, inviting outdoor space to be enjoyed all evening throughout the year. Choose from remote control or mobile app operation to control your pergola even when you're not at home.