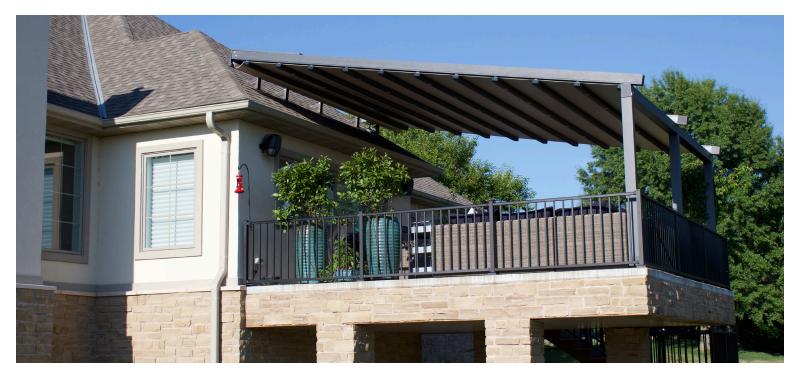

## A2C

Lighting Automation Mounted Standing

Gennius A2C is a pergola for all seasons. Available in single freestanding, double freestanding or topmounted configurations, A2C is a durable aluminum pergola with a retractable roof. The PVC fabric roof retracts fully to reveal open sky when desired and closes to a water-tight seal when closed. Rainwater is directed into a system of integrated gutters and downspouts. Aluminum rails and posts are engineered for durability and excellent performance, season after season.

> Gennius A2C Single Freestanding......Max width 42'8" x Max proj 23'10" Gennius A2C Wall Mounted......Max width 42'8" x Max proj 26'3" Gennius A2C Double Freestanding......Max width 42'8" x Max proj 47'3"