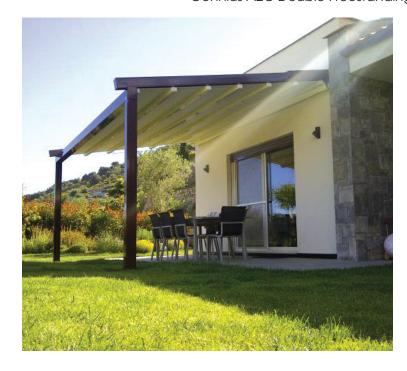

## A2C

Lighting Automation Mounted Standing

Gennius A2C is a pergola for all seasons. Available in single freestanding, double freestanding or topmounted configurations, A2C is a durable aluminum pergola with a retractable roof. The PVC fabric roof retracts fully to reveal open sky when desired and closes to a water-tight seal when closed. Rainwater is directed into a system of integrated gutters and downspouts. Aluminum rails and posts are engineered for durability and excellent performance, season after season.