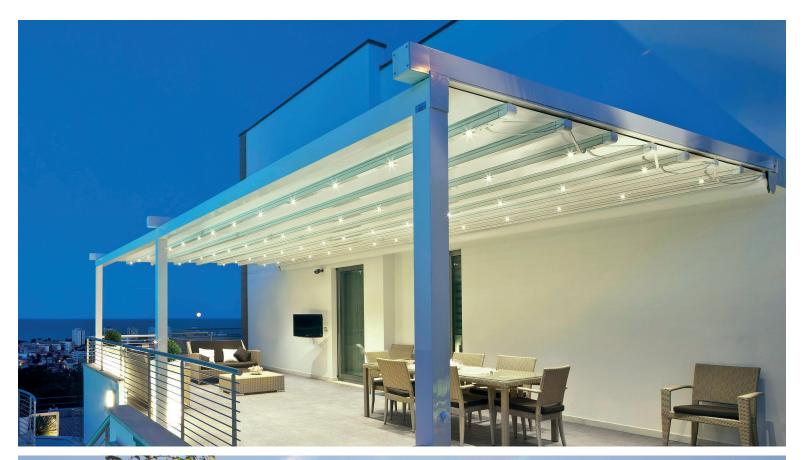

## A2C

Lighting Automation Mounted Standing

Gennius A2C is a pergola for all seasons. Available in single freestanding, double freestanding or topmounted configurations, A2C is a durable aluminum pergola with a retractable roof. The PVC fabric roof retracts fully to reveal open sky when desired and closes to a water-tight seal when closed. Rainwater is directed into a system of integrated gutters and downspouts. Aluminum rails and posts are engineered for durability and excellent performance, season after season.