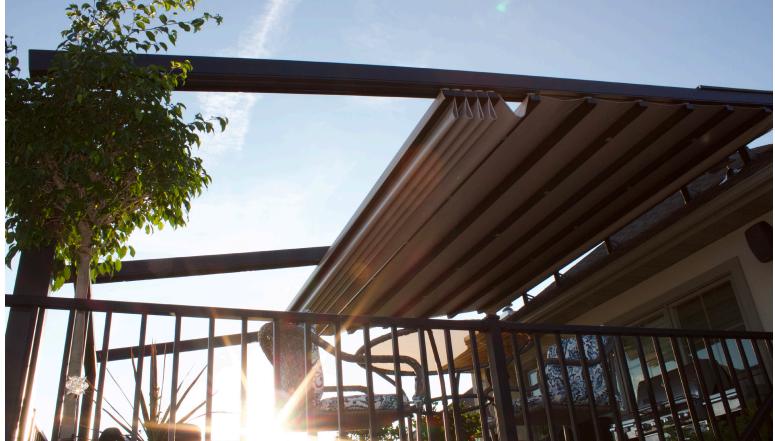

## A2C

Lighting Automation Mounted Standing

Gennius A2C is a pergola for all seasons. Available in single freestanding, double freestanding or topmounted configurations, A2C is a durable aluminum pergola with a retractable roof. The PVC fabric roof retracts fully to reveal open sky when desired and closes to a water-tight seal when closed. Rainwater is directed into a system of integrated gutters and downspouts. Aluminum rails and posts are engineered for durability and excellent performance, season after season.

> Gennius A2C Single Freestanding......Max width 42'8" x Max proj 23'10" Gennius A2C Wall Mounted......Max width 42'8" x Max proj 26'3" Gennius A2C Double Freestanding......Max width 42'8" x Max proj 47'3"