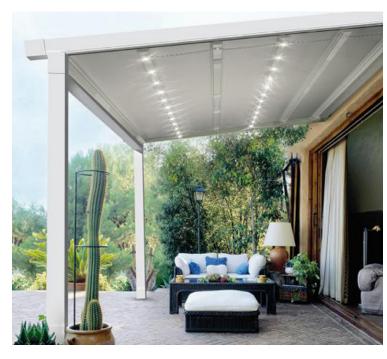

## A2C

Lighting Automation Mounted Standing

Gennius A2C is a pergola for all seasons. Available in single freestanding, double freestanding or topmounted configurations, A2C is a durable aluminum pergola with a retractable roof. The PVC fabric roof retracts fully to reveal open sky when desired and closes to a water-tight seal when closed. Rainwater is directed into a system of integrated gutters and downspouts. Aluminum rails and posts are engineered for durability and excellent performance, season after season.