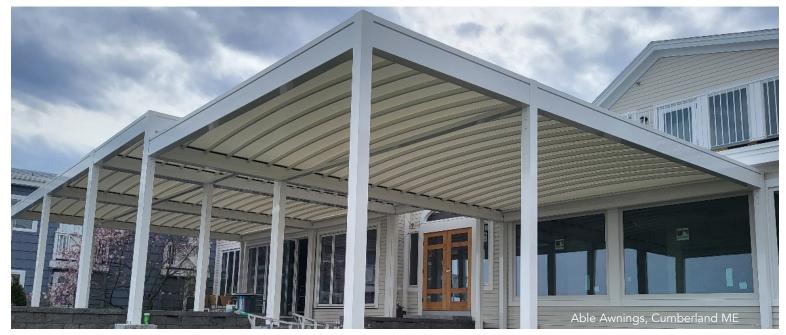

## ISOLA 2

wide

proj.

ED Home

LED Home Wall Free Archer Lighting Automation Mounted Standing Roof

The Isola 2 is a beautifully crafted, retractable roof, aluminum pergola system. Fully waterproof, it is installed level, with no slope required. Isola 2 can be installed as a freestanding unit, wall mounted, or without legs, as a retractable roof over any suitable substructure.

The roof is slightly arched to direct rainwater into a system of hidden gutters that drain down through the columns to ground level. The design of the square columns, eaves and roof system make the Isola 2 extremely compact and aesthetically beautiful. Accessorize Isola 2 with dimmable LED lights, motorized screens, clear vinyl windows and Somfy® sun, wind, or rain sensors to add automation to the pergola. Available in Charcoal or White.