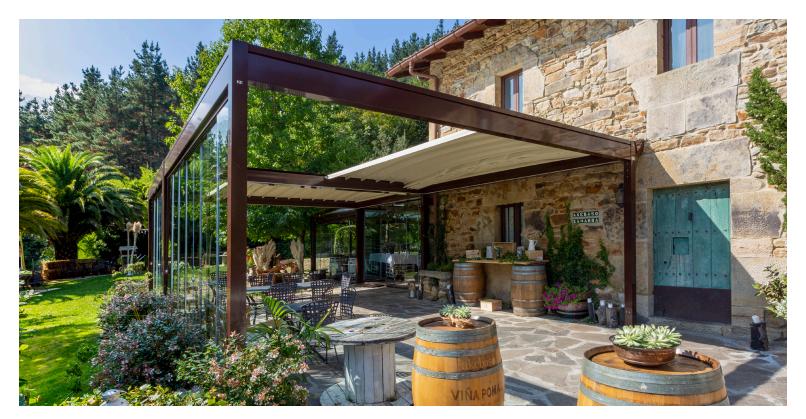

## ISOLA 2

wide

proj.

ED Home

LED Home Wall Free Archer Lighting Automation Mounted Standing Roof

The Isola 2 is a beautifully crafted, retractable roof, aluminum pergola system. Fully waterproof, it is installed level, with no slope required. Isola 2 can be installed as a freestanding unit, wall mounted, or without legs, as a retractable roof over any suitable substructure.

The roof is slightly arched to direct rainwater into a system of hidden gutters that drain down through the columns to ground level. The design of the square columns, eaves and roof system make the Isola 2 extremely compact and aesthetically beautiful. Accessorize Isola 2 with dimmable LED lights, motorized screens, clear vinyl windows and Somfy® sun, wind, or rain sensors to add automation to the pergola. Available in Charcoal or White.

## Isola 2 Features

- Pre-engineered design for easy installation
- Integrated rain management provides waterproof protection
- Optional LED lighting provides soft, dimmable illumination on demand
- A variety of side enclosure options available
- Limited lifetime warranty on frame