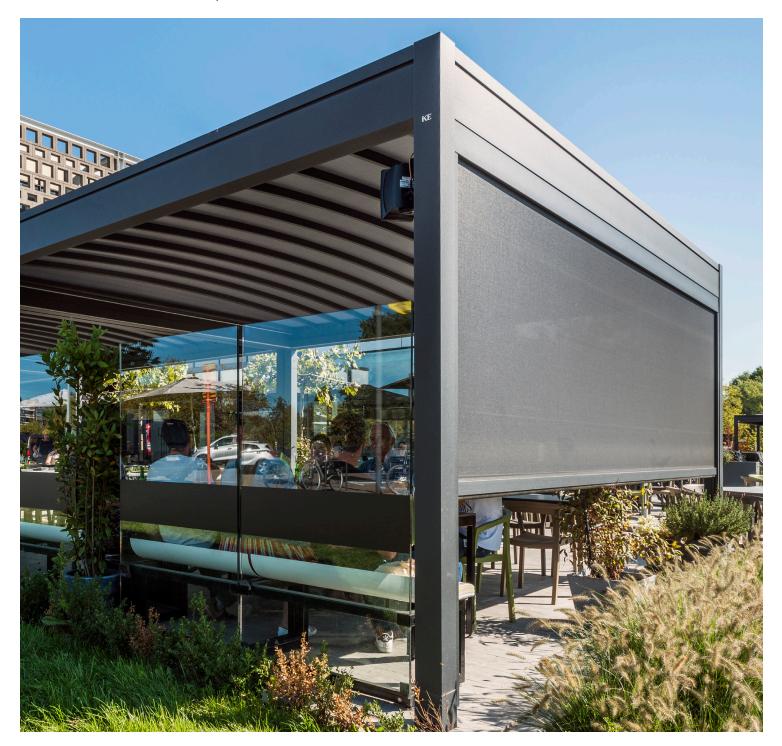

## ISOLA 2

wide

proj.

ED Home

LED Home Wall Free Archer Lighting Automation Mounted Standing Roof

The Isola 2 is a beautifully crafted, retractable roof, aluminum pergola system. Fully waterproof, it is installed level, with no slope required. Isola 2 can be installed as a freestanding unit, wall mounted, or without legs, as a retractable roof over any suitable substructure.

The roof is slightly arched to direct rainwater into a system of hidden gutters that drain down through the columns to ground level. The design of the square columns, eaves and roof system make the Isola 2 extremely compact and aesthetically beautiful. Accessorize Isola 2 with dimmable LED lights, motorized screens, clear vinyl windows and Somfy® sun, wind, or rain sensors to add automation to the pergola. Available in Charcoal or White.

## Isola 2 Features

- Pre-engineered design for easy installation
- Integrated rain management provides waterproof protection
- Optional LED lighting provides soft, dimmable illumination on demand
- A variety of side enclosure options available
- Limited lifetime warranty on frame