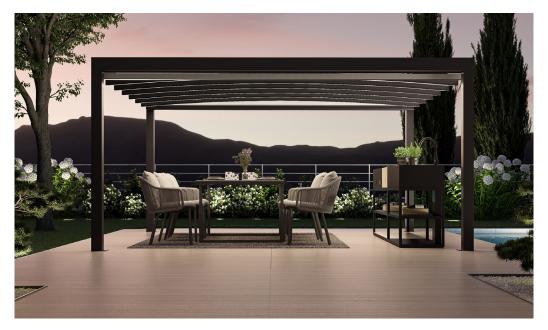

## **KEPLAN**

15' wide

proj.

Freestanding

proj.

Wall-mounted

Lighting Automation Mounted Standing

KEPLAN is a durable, aluminum pergola with a retractable roof. The waterproof PVC fabric folds neatly as the roof slides back to reveal open sky above. Available in freestanding (4 posts) and wall-mounted (2 posts).

Keplan is installed flat, with no need for pitch. There are no gutters. Rather, the gently arched roof directs rainwater to both sides and off the edge of the roof. Innovative, adjustable columns allow Keplan to install easy on uneven ground where other systems may present a challenge. A wide variety of roof fabric colors is available. Automation is easily achieved with a smartphone app or connection to any popular home automation system.