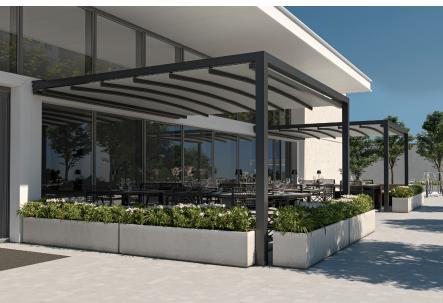

## **KEPLAN**

15' wide

proj.

Freestanding

proj.

Wall-mounted

Lighting Automation Mounted Standing

KEPLAN is a durable, aluminum pergola with a retractable roof. The waterproof PVC fabric folds neatly as the roof slides back to reveal open sky above. Available in freestanding (4 posts) and wall-mounted (2 posts).

Keplan is installed flat, with no need for pitch. There are no gutters. Rather, the gently arched roof directs rainwater to both sides and off the edge of the roof. Innovative, adjustable columns allow Keplan to install easy on uneven ground where other systems may present a challenge. A wide variety of roof fabric colors is available. Automation is easily achieved with a smartphone app or connection to any popular home automation system.