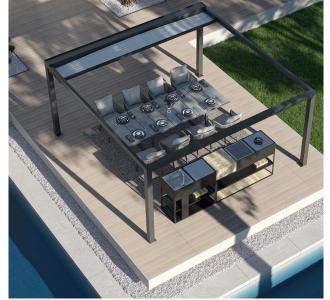

## **KEPLAN**

15' wide

proj.

Freestanding

proj.

Wall-mounted

Lighting Automation Mounted Standing

KEPLAN is a durable, aluminum pergola with a retractable roof. The waterproof PVC fabric folds neatly as the roof slides back to reveal open sky above. Available in freestanding (4 posts) and wall-mounted (2 posts).

Keplan is installed flat, with no need for pitch. There are no gutters. Rather, the gently arched roof directs rainwater to both sides and off the edge of the roof. Innovative, adjustable columns allow Keplan to install easy on uneven ground where other systems may present a challenge. A wide variety of roof fabric colors is available. Automation is easily achieved with a smartphone app or connection to any popular home automation system.