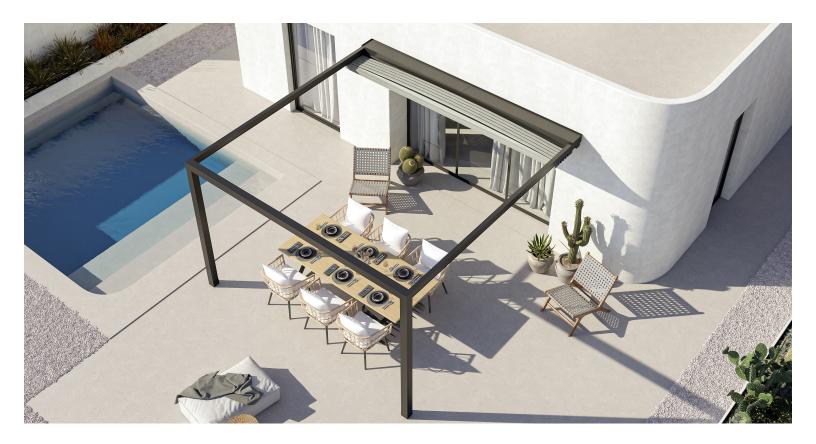

## **KEPLAN**

15' wide

proj.

Freestanding

proj.

Wall-mounted

Lighting Automation Mounted Standing

KEPLAN is a durable, aluminum pergola with a retractable roof. The waterproof PVC fabric folds neatly as the roof slides back to reveal open sky above. Available in freestanding (4 posts) and wall-mounted (2 posts).

Keplan is installed flat, with no need for pitch. There are no gutters. Rather, the gently arched roof directs rainwater to both sides and off the edge of the roof. Innovative, adjustable columns allow Keplan to install easy on uneven ground where other systems may present a challenge. A wide variety of roof fabric colors is available. Automation is easily achieved with a smartphone app or connection to any popular home automation system.