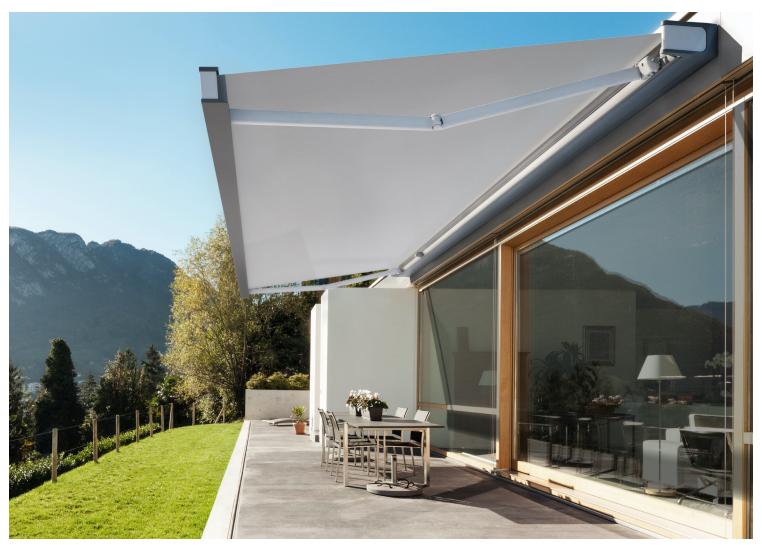

## QUBICA

KE

Qubica Flat combines the very best of functionality and style. Hardware and fasteners are hidden from view to create an elegant appearance. The optional Aki arm with integrated, recessed LED lighting creates a warm, inviting space to entertain well into the evening hours, or to brighten up a cloudy day.

Elegant and sophisticated even when closed, the Qubica awning offers greater outdoor luxury.