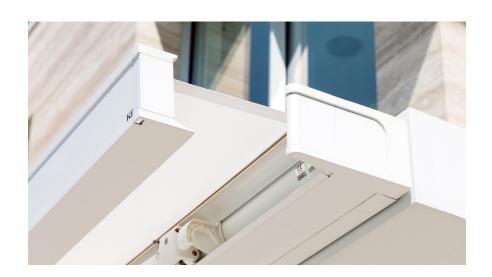

## QUBICA

KE

Qubica Flat combines the very best of functionality and style. Hardware and fasteners are hidden from view to create an elegant appearance. The optional Aki arm with integrated, recessed LED lighting creates a warm, inviting space to entertain well into the evening hours, or to brighten up a cloudy day.

White / White

Charcoal / Charcoal

Grey / Grey

Standard Arm with LED Lighting

Optional Aki Arm with LED Lights and Hidden Fasteners