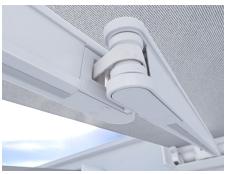

## QUBICA

KE

Qubica Flat combines the very best of functionality and style. Hardware and fasteners are hidden from view to create an elegant appearance. The optional Aki arm with integrated, recessed LED lighting creates a warm, inviting space to entertain well into the evening hours, or to brighten up a cloudy day.

White / White

Charcoal / Charcoal

Grey / Grey

Standard Arm with LED Lighting

Optional Aki Arm with LED Lights and Hidden Fasteners