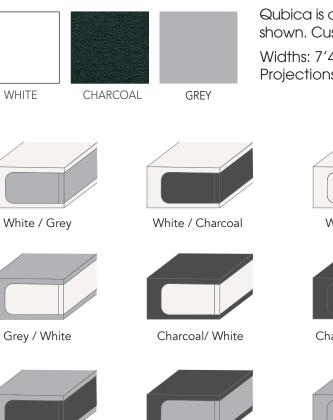

## Qubica frame color options

Charcoal / Grey

Grey / Charcoal

Qubica is offered in any combination of White, Charcoal or Grey as shown. Custom colors available.

Widths: 7'4"-23' Projections: 5'3", 7'8", 8'6", 10'2", 11'9"

White / White

Charcoal / Charcoal

Grey / Grey

Standard Arm with LED Lighting

Optional Aki Arm with LED Lights and Hidden Fasteners