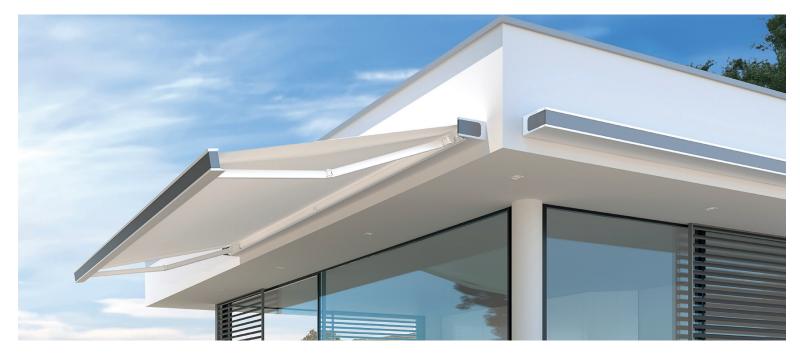

## QUBICA

KE

Qubica Flat combines the very best of functionality and style. Hardware and fasteners are hidden from view to create an elegant appearance. The optional Aki arm with integrated, recessed LED lighting creates a warm, inviting space to entertain well into the evening hours, or to brighten up a cloudy day.

Elegant and sophisticated even when closed, the Qubica awning offers greater outdoor luxury.