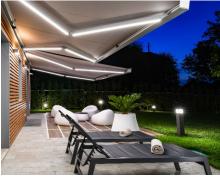

## QUBICA

KE

Qubica Flat combines the very best of functionality and style. Hardware and fasteners are hidden from view to create an elegant appearance. The optional Aki arm with integrated, recessed LED lighting creates a warm, inviting space to entertain well into the evening hours, or to brighten up a cloudy day.

Elegant and sophisticated even when closed, the Qubica awning offers greater outdoor luxury.