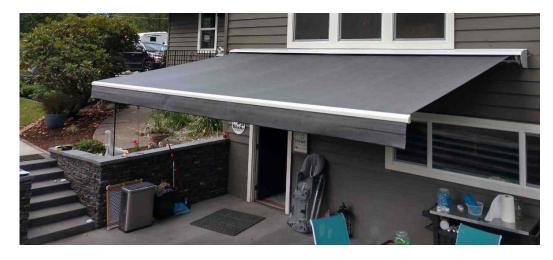

## Benefits of Regal

- Motorized or manual gear option
- Available in widths up to 23' and projections of 5' 3", 7' 8", 8' 6", 10' 2", and 11' 2"
- More than 500 fabrics to choose from
- Teflon coated bushings and stainless steel pins keep the unit quiet and maintenance free
- Optional aluminum hood protects awning fabric from the elements
- Regal provides heavy-duty performance at an affordable price