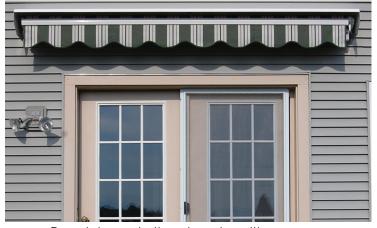

## **REGAL**





23' width



11′ 2″ proj.



Home Automation



Learn More

Style meets value in Regal, our most competitively priced custom made awning. Regal adds charm to any home and provides practical functionality and beauty at an attractive price.



Regal shown in the closed position



Shown with optional hood

## Benefits of Regal

- Motorized or manual gear option
- Available in widths up to 23' and projections of 5' 3", 7' 8", 8' 6", 10' 2", and 11' 2"
- More than 500 fabrics to choose from
- Teflon coated bushings and stainless steel pins keep the unit quiet and maintenance free
- Optional aluminum hood protects awning fabric from the elements
- Regal provides heavy-duty performance at an affordable price







## Standard frame colors





WHITE

SAND