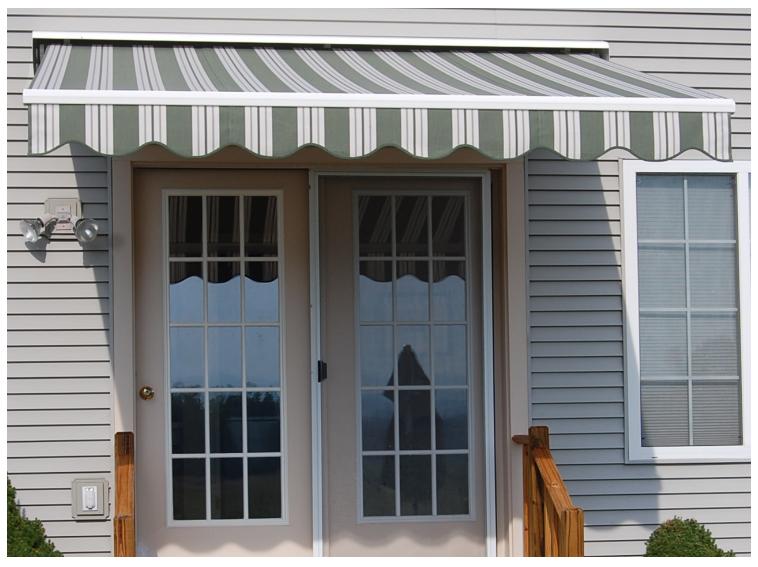

## **REGAL**

23' width

11′ 2″ proj.

Home Automation

Learn More

Style meets value in Regal, our most competitively priced custom made awning. Regal adds charm to any home and provides practical functionality and beauty at an attractive price.

Regal shown in the closed position

Shown with optional hood