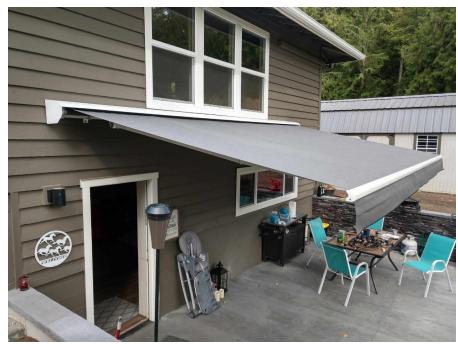

## Benefits of Regal

- Motorized or manual gear option
- Available in widths up to 23' and projections of 5' 3", 7' 8", 8' 6", 10' 2", and 11' 2"
- More than 500 fabrics to choose from
- Teflon coated bushings and stainless steel pins keep the unit quiet and maintenance free
- Optional aluminum hood protects awning fabric from the elements
- Regal provides heavy-duty performance at an affordable price