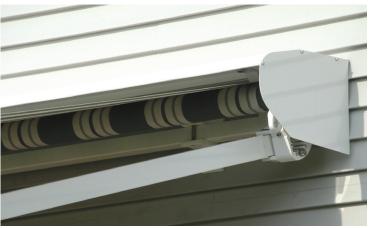

## Benefits of Regal

- Motorized or manual gear option
- Available in widths up to 23' and projections of 5' 3", 7' 8", 8' 6", 10' 2", and 11' 2"
- More than 500 fabrics to choose from
- Teflon coated bushings and stainless steel pins keep the unit quiet and maintenance free
- Optional aluminum hood protects awning fabric from the elements
- Regal provides heavy-duty performance at an affordable price