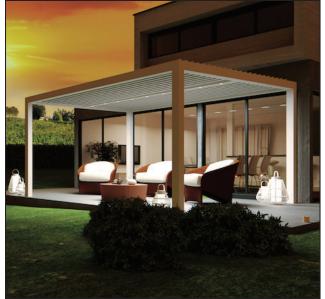

## **KEDRY PLUS**

**LED** Lighting

Mounted

KEDRY PLUS is a beautifully designed, pre-engineered, aluminum pergola system perfectly suited for a wide variety of residential or commercial applications. It provides adjustable shade and air circulation, while offering a waterproof solution for any weather. Kedy Plus is installed level and does not require pitch. Water runoff is managed by a system of internal gutters that direct water down through the vertical posts, avoiding edge drips and pooling. It's easy to enclose your space with year-round weather protection, including an extensive variety of transparent, light filtering and darkening fabrics.

## **Kedry Plus Features**

- All Kedry pergolas are pre-engineered for easy integration into construction plans.
- Internal gutters provide invisible rainwater mangement.
- Optional LED lighting provides soft, dimmable illumination on demand.
- A variety of side enclosure options available.
- Limited lifetime warranty on frame.