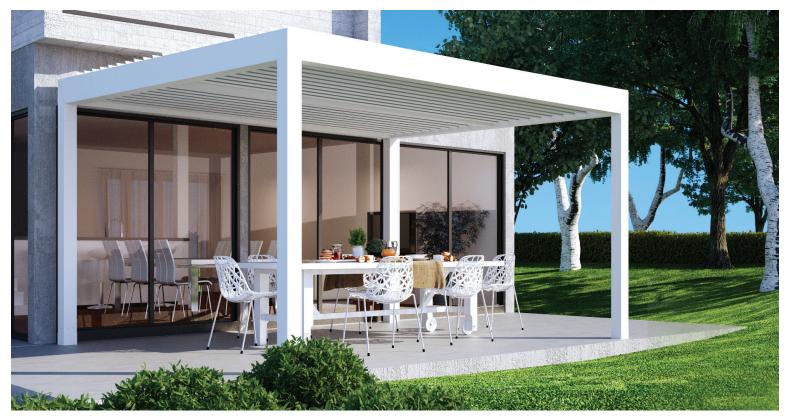

## **KEDRY PLUS**

**LED** Lighting

Mounted

KEDRY PLUS is a beautifully designed, pre-engineered, aluminum pergola system perfectly suited for a wide variety of residential or commercial applications. It provides adjustable shade and air circulation, while offering a waterproof solution for any weather. Kedy Plus is installed level and does not require pitch. Water runoff is managed by a system of internal gutters that direct water down through the vertical posts, avoiding edge drips and pooling. It's easy to enclose your space with year-round weather protection, including an extensive variety of transparent, light filtering and darkening fabrics.

## **Kedry Plus Features**

- All Kedry pergolas are pre-engineered for easy integration into construction plans.
- Internal gutters provide invisible rainwater mangement.
- Optional LED lighting provides soft, dimmable illumination on demand.
- A variety of side enclosure options available.
- Limited lifetime warranty on frame.