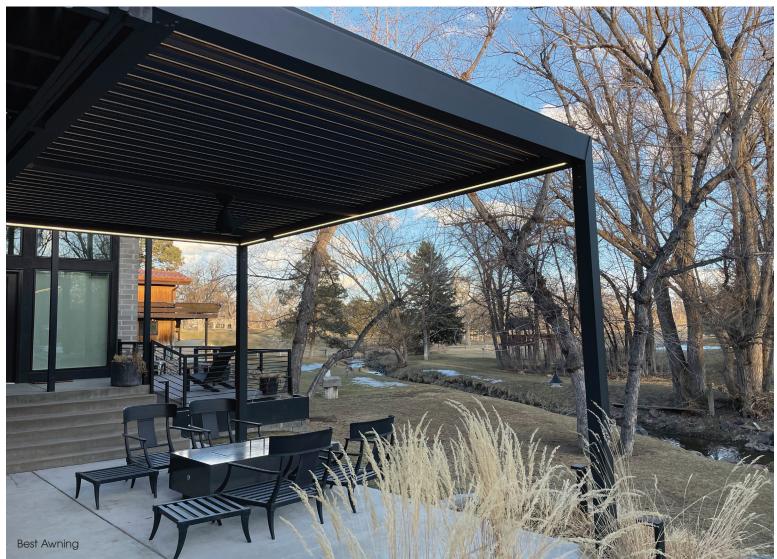

## **KEDRY PLUS**

**LED** Lighting

Mounted

KEDRY PLUS is a beautifully designed, pre-engineered, aluminum pergola system perfectly suited for a wide variety of residential or commercial applications. It provides adjustable shade and air circulation, while offering a waterproof solution for any weather. Kedy Plus is installed level and does not require pitch. Water runoff is managed by a system of internal gutters that direct water down through the vertical posts, avoiding edge drips and pooling. It's easy to enclose your space with year-round weather protection, including an extensive variety of transparent, light filtering and darkening fabrics.

## **Kedry Plus Features**

- All Kedry pergolas are pre-engineered for easy integration into construction plans.
- Internal gutters provide invisible rainwater mangement.
- Optional LED lighting provides soft, dimmable illumination on demand.
- A variety of side enclosure options available.
- Limited lifetime warranty on frame.