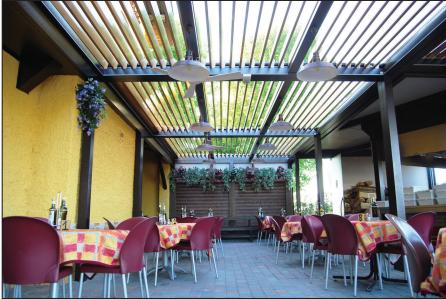

## **KEDRY PLUS**

**LED** Lighting

Mounted

KEDRY PLUS is a beautifully designed, pre-engineered, aluminum pergola system perfectly suited for a wide variety of residential or commercial applications. It provides adjustable shade and air circulation, while offering a waterproof solution for any weather. Kedy Plus is installed level and does not require pitch. Water runoff is managed by a system of internal gutters that direct water down through the vertical posts, avoiding edge drips and pooling. It's easy to enclose your space with year-round weather protection, including an extensive variety of transparent, light filtering and darkening fabrics.

## **Kedry Plus Features**

- All Kedry pergolas are pre-engineered for easy integration into construction plans.
- Internal gutters provide invisible rainwater mangement.
- Optional LED lighting provides soft, dimmable illumination on demand.
- A variety of side enclosure options available.
- Limited lifetime warranty on frame.