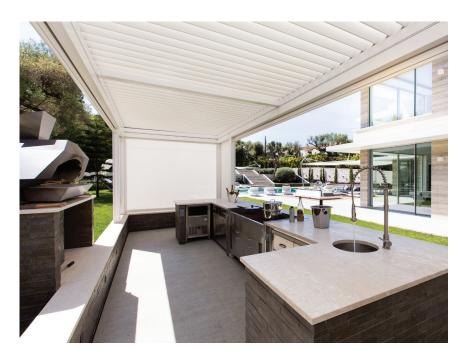

## **KEDRY PLUS**

**LED** Lighting

Mounted

KEDRY PLUS is a beautifully designed, pre-engineered, aluminum pergola system perfectly suited for a wide variety of residential or commercial applications. It provides adjustable shade and air circulation, while offering a waterproof solution for any weather. Kedy Plus is installed level and does not require pitch. Water runoff is managed by a system of internal gutters that direct water down through the vertical posts, avoiding edge drips and pooling. It's easy to enclose your space with year-round weather protection, including an extensive variety of transparent, light filtering and darkening fabrics.

## **Kedry Plus Features**

- All Kedry pergolas are pre-engineered for easy integration into construction plans.
- Internal gutters provide invisible rainwater mangement.
- Optional LED lighting provides soft, dimmable illumination on demand.
- A variety of side enclosure options available.
- Limited lifetime warranty on frame.