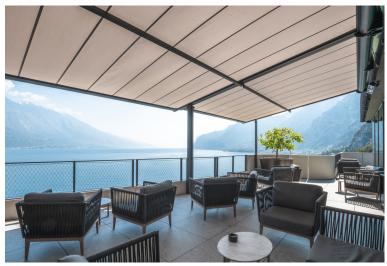

## HYDRA

Hydra is a retractable shading system that is installed on top of a suitable existing structure, such as a wood pergola for example.

Hydra has the added flexibility of offering either acrylic fabric (like an awning) or screen mesh (for greater airflow). Frame color options are white or charcoal.

# **HYDRA WALL**

Hydra Wall is a retractable shading system that is attached to a permanent wall and includes two front legs. Hydra has the added flexibility of offering either acrylic fabric (like an awning) or screen mesh (for greater airflow). Frame color options are white or charcoal.