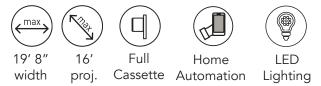

#### Features Include:

- Choice of acyrlic fabric or 4% open mesh.
- LED lights are available on all projections. ٠
- A sophisticated, classic design that integrates easily into all styles of architecture.
- Roof, wall or soffit mounting options.