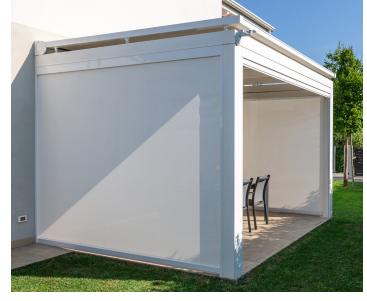

## HYDRA

Hydra is a retractable shading system that is installed on top of a suitable existing structure, such as a wood pergola for example.

Hydra has the added flexibility of offering either acrylic fabric (like an awning) or screen mesh (for greater airflow). Frame color options are white or charcoal.

# **HYDRA WALL**

Hydra Wall is a retractable shading system that is attached to a permanent wall and includes two front legs. Hydra has the added flexibility of offering either acrylic fabric (like an awning) or screen mesh (for greater airflow). Frame color options are white or charcoal.

#### Features Include:

- Choice of acyrlic fabric or 4% open mesh.
- LED lights are available on all projections. ٠
- A sophisticated, classic design that integrates easily into all styles of architecture.
- Roof, wall or soffit mounting options.