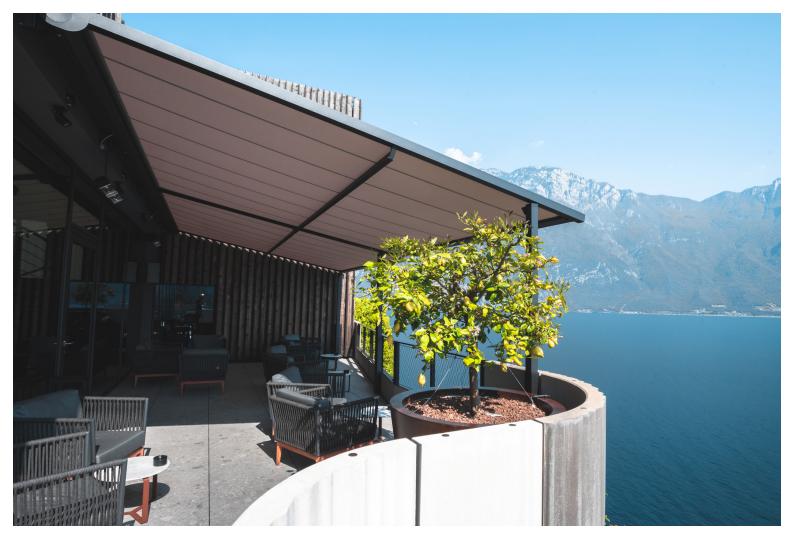

# **HYDRA WALL**

Hydra Wall is a retractable shading system that is attached to a permanent wall and includes two front legs. Hydra has the added flexibility of offering either acrylic fabric (like an awning) or screen mesh (for greater airflow). Frame color options are white or charcoal.

#### Features Include:

- Choice of acyrlic fabric or 4% open mesh.
- LED lights are available on all projections. ٠
- A sophisticated, classic design that integrates easily into all styles of architecture.
- Roof, wall or soffit mounting options.