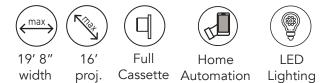

## HYDRA

Hydra is a retractable shading system that is installed on top of a suitable existing structure, such as a wood pergola for example.

Hydra has the added flexibility of offering either acrylic fabric (like an awning) or screen mesh (for greater airflow). Frame color options are white or charcoal.

# **HYDRA WALL**

Hydra Wall is a retractable shading system that is attached to a permanent wall and includes two front legs. Hydra has the added flexibility of offering either acrylic fabric (like an awning) or screen mesh (for greater airflow). Frame color options are white or charcoal.

#### Features Include:

- Choice of acyrlic fabric or 4% open mesh.
- LED lights are available on all projections. ٠
- A sophisticated, classic design that integrates easily into all styles of architecture.
- Roof, wall or soffit mounting options.