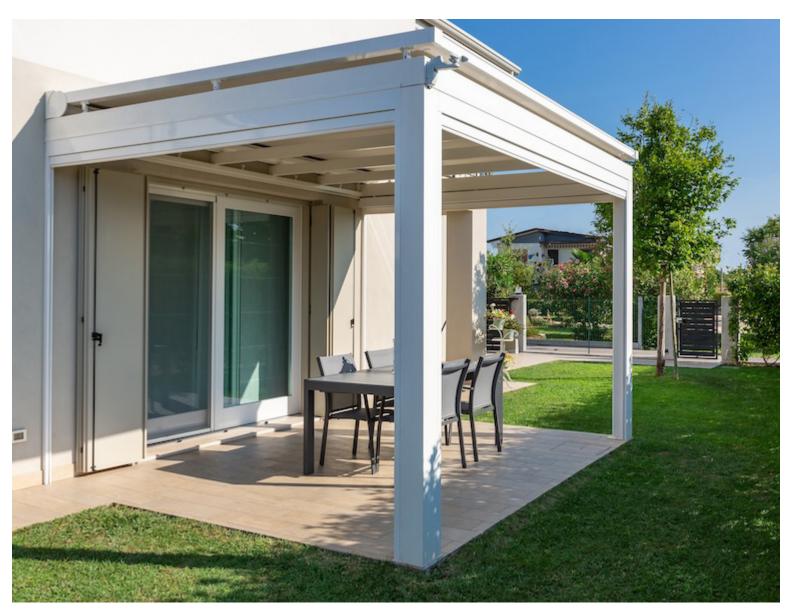

# **HYDRA WALL**

Hydra Wall is a retractable shading system that is attached to a permanent wall and includes two front legs. Hydra has the added flexibility of offering either acrylic fabric (like an awning) or screen mesh (for greater airflow). Frame color options are white or charcoal.

#### Features Include:

- Choice of acyrlic fabric or 4% open mesh.
- LED lights are available on all projections. ٠
- A sophisticated, classic design that integrates easily into all styles of architecture.
- Roof, wall or soffit mounting options.